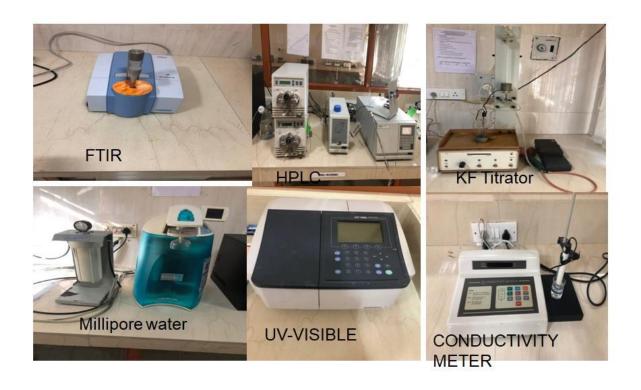

| S.no | Instruments & Equipment's                     | Model                         | Sop &log book |
|------|-----------------------------------------------|-------------------------------|---------------|
| 1    | High Performance Liquid Chromatography (HPLC) | Shimadzu prominence - SCL 10A | Yes           |
| 2    | UV Visible Spectrophotometer                  | LAB INDIA                     | Yes           |
| 3    | High Sensitivity Electronic Balance           | Denver Instruments-TP         | Yes           |
| 4    | Brook Field Viscometer                        | Brookfield LVDV               | Yes           |
| 5    | Photoelectric Colorimeter                     | Chemi line –CL 610            | Yes           |
| 6    | Digital Balance 10mg Sensitivity              | Contech                       | Yes           |
| 7    | Magnetic Stirrers With Thermostat             | Remi                          | Yes           |
| 8    | Flame Photometer                              | Aarson scientific works       | Yes           |
| 9    | Potentiometer                                 | Aarson scientific works -M370 | Yes           |
| 10   | Conductivity Meter                            | PG Instruments                | Yes           |
| 11   | Karl Fischer Titration Apparatus              | KF titrate                    | Yes           |